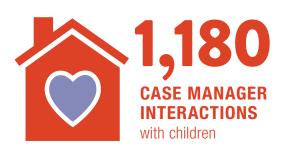

tist Church          |
| \$1,135.05 | 429 | South Louisville Baptist Church  |
| \$1,128.00 | 429 | Calvary Baptist Church           |
| \$1,125.00 | 429 | Bluff Springs Baptist Church     |
| \$1,119.73 | 429 | Bethel Baptist Church            |
| \$1,118.50 | 429 | Birmingham Baptist Church        |
| \$1,115.00 | 429 | Benoit Baptist Church            |
| \$1,114.70 | 429 | Cherry Creek Baptist Church      |
| \$1,114.64 | 429 | Rock Branch Baptist Church       |
| \$1,100.00 | 429 | Woodville Baptist Church         |
| \$1,095.00 | 429 | Mount Carmel Baptist Church      |
| \$1,080.00 | 429 | Turnpike Baptist Church          |
| \$1,075.00 | 429 | Trinity Baptist Church           |
| \$1,070.00 | 429 | Calvary Baptist Church           |

# 2022 HIGHLIGHTS

**BECAUSE OF YOUR GIFTS:** 





Life Skills Sessions



Received from **Partnering Churches** 



100% of BCV Children

are exposed to the gospel of Christ

71
Eye Exams

10 Professions of Faith



259 Children Ministered to through the

**Dorcas Family Program** 



1

Individual Case Management Contacts





### **BCV TRIBUTE GIFTS**

#### October 22, 2022 through January 15, 2023

Throughout the year, families memorialize and honor family members and special friends with a gift to The Baptist Children's Village. Small groups honor teachers and the special people in their lives. For each tribute gift received, the donor receives an acknowledgement letter and receipt. A personal letter is sent to the honoree informing them of the gift given in their honor. Family members are informed of a gift given in memory of the