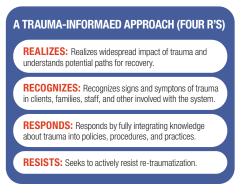

TIC is grounded in four assumptions and six key principles that are woven into the fabric of the agency. These are seen in the illustrations included in this article.

- All staff have a basic realization about trauma and understand how trauma can affect individuals, families, groups, organizations and communities.
- Staff recognize the signs of trauma.
- All staff are trained to **respond** by applying the trauma informed approach to all areas of the organization, creating a physically, psychologically and emotionally safe environment.
- A trauma informed approach seeks to resist re-traumatization. Without training, often well-meaning people create harmful, stressful situations for already traumatized individuals.