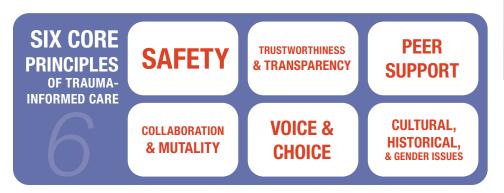

TIC is grounded in four assumptions and six key principles that are woven into the fabric of the agency. These are seen in the illustrations included in this article.

- All staff have a basic realization about trauma and understand how trauma can affect individuals, families, groups, organizations and communities.
- Staff recognize the signs of trauma.
- All staff are trained to **respond** by applying the trauma informed approach to all areas of the organization, creating a physically, psychologically and emotionally safe environment.
- A trauma informed approach seeks to resist re-traumatization. Without training, often well-meaning people create harmful, stressful situations for already traumatized individuals.