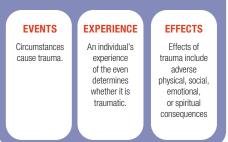

## **THREE E'S IN TRAUMA**

Three things are evident in this definition: First trauma begins with **events** and circumstances that pose a threat like an act of violence, natural disasters, severe neglect, etc. Second, the **experience** of this event varies from one person to another. Each individual assigns their own label or value to an event, thus an experience that has little impact on one person may be considered traumatic by another. Finally, trauma includes lasting adverse effects, and these **effects** may occur immediately after an event or be delayed.